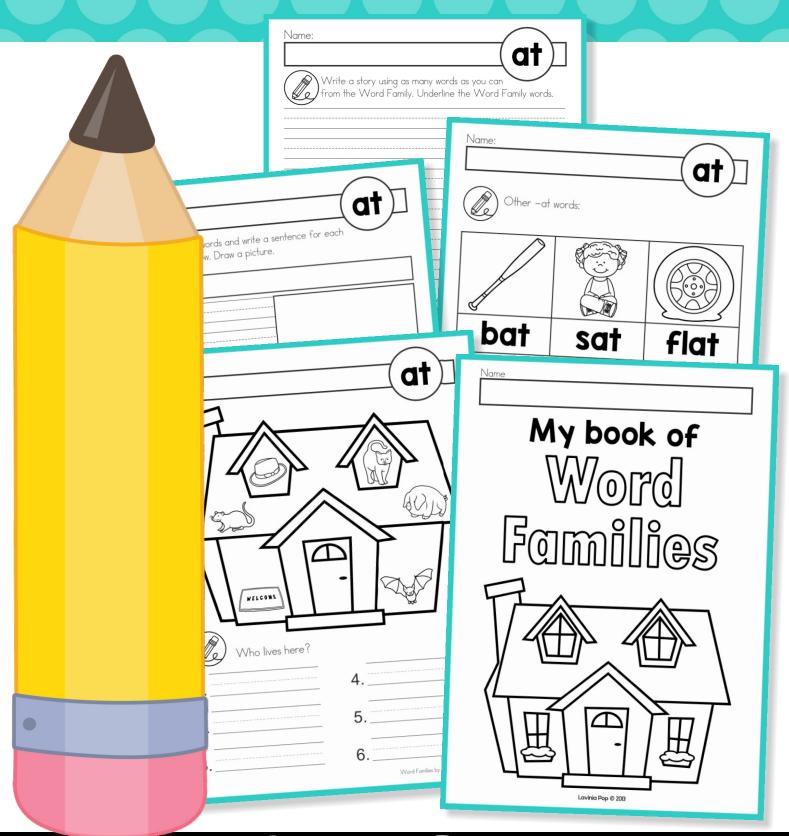

#### Directions for use

The pages in this book are ordered by word family. The first page displays a house with 6 pictures that belong to the focus word family and children are asked to write the word for each picture on the writing lines provided. The second page displays three extra pictures and words from the focus family and asks children to write and illustrate three additional words that they can think of that end with the focus word family. The third page asks children to write a sentence for 3 words of their choice and the last page asks children to write a story using as many words as they can from the focus word family, and then to draw a picture of what they have written.

# My book of Word Families

Name:

Other -ap words:

| Name:                                                  |                         |
|--------------------------------------------------------|-------------------------|
|                                                        | ap                      |
| Select 3 words and write of word below. Draw a picture | sentence for each<br>e. |
| Word:                                                  |                         |
|                                                        |                         |
|                                                        |                         |
|                                                        |                         |
|                                                        |                         |
| Word:                                                  |                         |
|                                                        |                         |
|                                                        |                         |
|                                                        |                         |
| Word:                                                  |                         |
|                                                        |                         |
|                                                        |                         |
|                                                        |                         |
|                                                        |                         |

| Name:                                                                                               |
|-----------------------------------------------------------------------------------------------------|
| (ap)                                                                                                |
| Write a story using as many words as you can from the Word Family. Underline the Word Family words. |
|                                                                                                     |
|                                                                                                     |
|                                                                                                     |
|                                                                                                     |
|                                                                                                     |
|                                                                                                     |
|                                                                                                     |
| Draw a picture of your story.                                                                       |
|                                                                                                     |
|                                                                                                     |
|                                                                                                     |
|                                                                                                     |
|                                                                                                     |