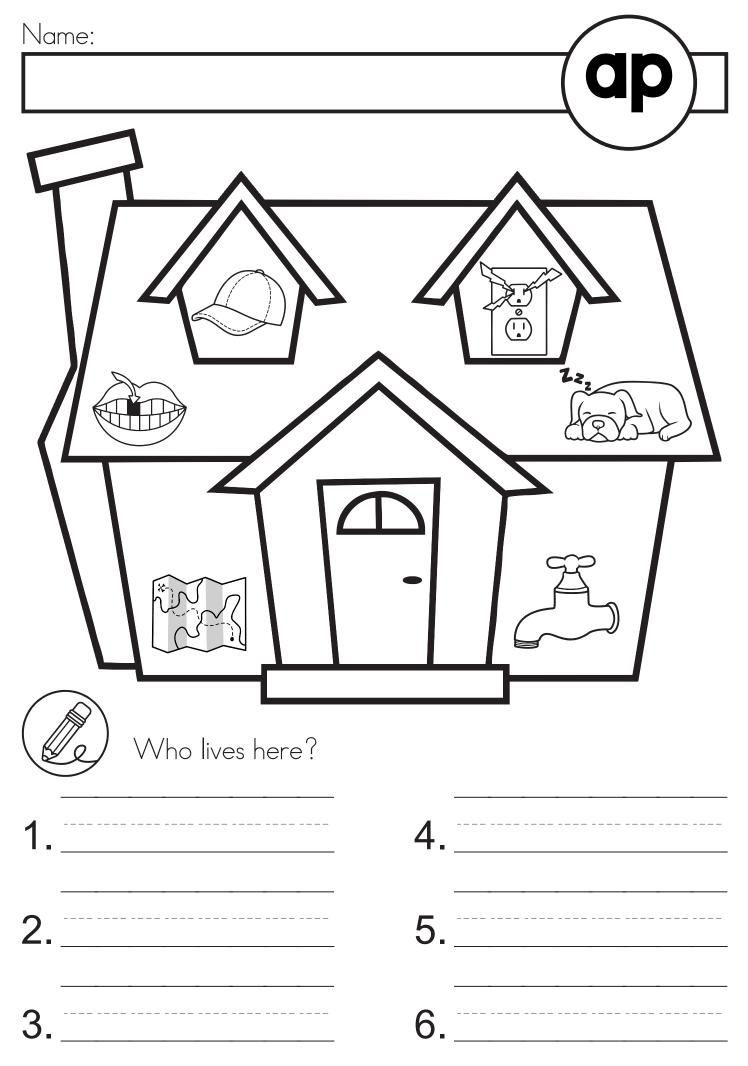

#### Directions for use

The pages in this book are ordered by word family. The first page displays a house with 6 pictures that belong to the focus word family and children are asked to write the word for each picture on the writing lines provided. The second page displays three extra pictures and words from the focus family and asks children to write and illustrate three additional words that they can think of that end with the focus word family. The third page asks children to write a sentence for 3 words of their choice and the last page asks children to write a story using as many words as they can from the focus word family, and then to draw a picture of what they have written.