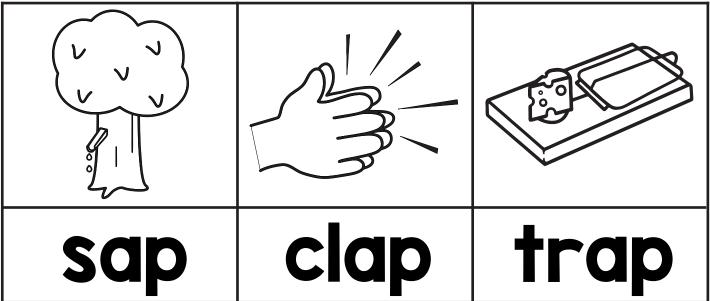

#### Directions for use

The pages in this book are ordered by word family. The first page displays a house with 6 pictures that belong to the focus word family and children are asked to write the word for each picture on the writing lines provided. The second page displays three extra pictures and words from the focus family and asks children to write and illustrate three additional words that they can think of that end with the focus word family. The third page asks children to write a sentence for 3 words of their choice and the last page asks children to write a story using as many words as they can from the focus word family, and then to draw a picture of what they have written.